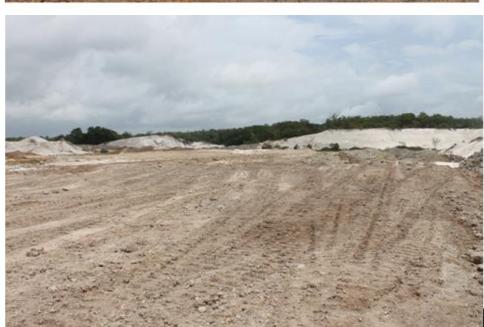

### Site Selection

- Three (3) priority project sites have been identified for intervention through the LRP.
- Supporting site specific action plans to commence earth works have been prepared.

### Site 1

Olive Creek
 Mazaruni
 Mining
 District
 No.3.

Project Area:
8.78
Hectares or
21.69 Acres.

### Site 2

Dacoura
 Mines Mazaruni
 Mining
 District No.3

• Project Area: 3.5 HA – Hectares or 8.6 Acres.

### Site 3

- Puruni:Mazaruni
  Mining District
  No.3.
- Project Area:7.6 hectares or18.78 Acres