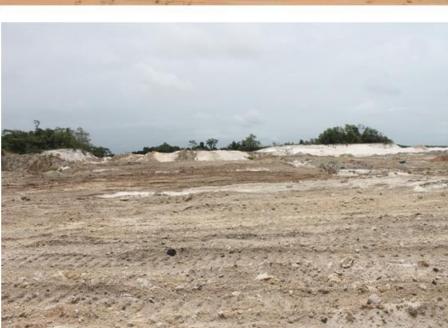

### Site Selection

- Three (3) priority project sites have been identified for intervention through the LRP.
- Supporting site specific action plans to commence earth works have been prepared.

### Site 1

Olive Creek
 Mazaruni
 Mining
 District
 No.3.

Project Area:
8.78
Hectares or
21.69 Acres.

### Site 2

Dacoura
 Mines Mazaruni
 Mining
 District No.3

• Project Area: 3.5 HA – Hectares or 8.6 Acres.

### Site 3

- Puruni:Mazaruni
  Mining District
  No.3.
- Project Area:7.6 hectares or18.78 Acres