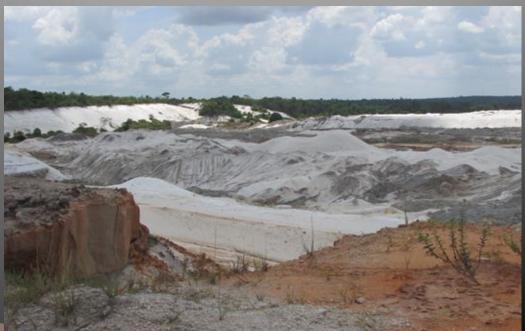

### Site Selection

- Three (3) priority project sites have been identified for intervention through the LRP.
- Supporting site specific action plans to commence earth works have been prepared.