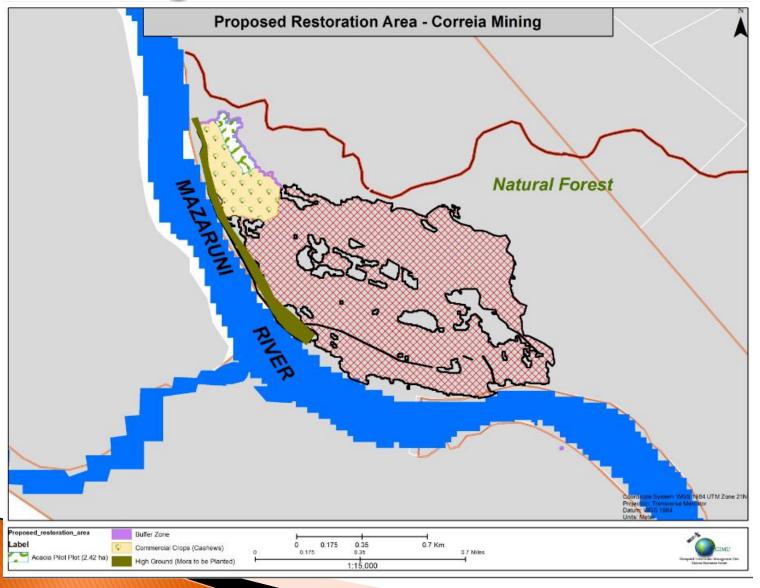

# Strategic Perspective-land use planning

### Site Selection

- Three (3) priority project sites have been identified for intervention through the LRP.
- Supporting site specific action plans to commence earth works have been prepared.

### Site 1

Olive Creek
 Mazaruni
 Mining
 District
 No.3.

Project Area:
8.78
Hectares or
21.69 Acres.

### Site 2

Dacoura
 Mines Mazaruni
 Mining
 District No.3

• Project Area: 3.5 HA – Hectares or 8.6 Acres.

### Site 3

- Puruni:Mazaruni
  Mining District
  No.3.
- Project Area:7.6 hectares or18.78 Acres