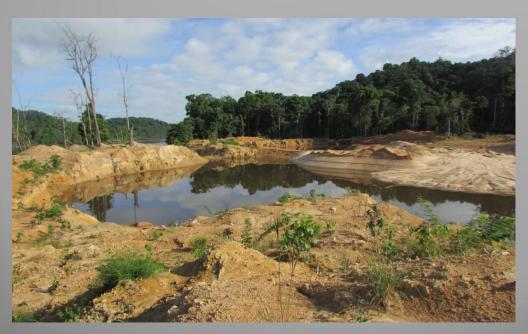

### Site Selection

- Three (3) priority project sites have been identified for intervention through the LRP.
- Supporting site specific action plans to commence earth works have been prepared.

### Site 1

Olive Creek
 Mazaruni
 Mining
 District
 No.3.

Project Area:
8.78
Hectares or
21.69 Acres.

### Site 2

Dacoura
 Mines Mazaruni
 Mining
 District No.3

• Project Area: 3.5 HA – Hectares or 8.6 Acres.

### Site 3

- Puruni:Mazaruni
  Mining District
  No.3.
- Project Area:7.6 hectares or18.78 Acres