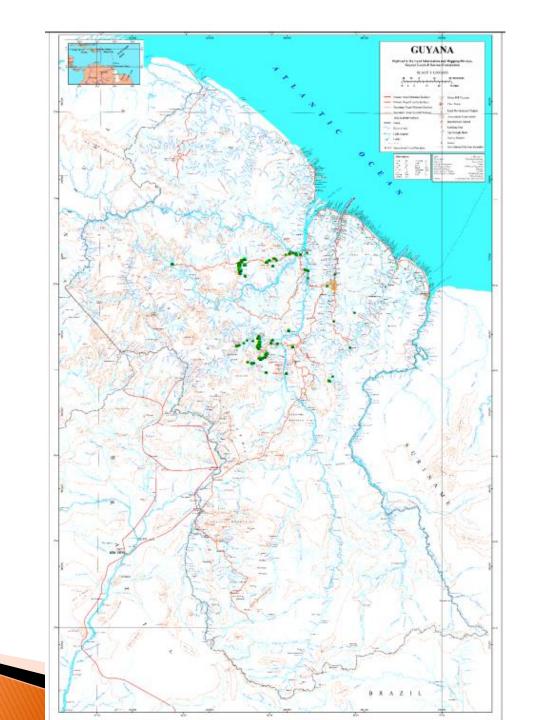

### Site Selection

- Three (3) priority project sites have been identified for intervention through the LRP.
- Supporting site specific action plans to commence earth works have been prepared.

### Site 1

Olive Creek
 Mazaruni
 Mining
 District
 No.3.

Project Area:
8.78
Hectares or
21.69 Acres.

### Site 2

Dacoura
 Mines Mazaruni
 Mining
 District No.3

• Project Area: 3.5 HA – Hectares or 8.6 Acres.

### Site 3

- Puruni:Mazaruni
  Mining District
  No.3.
- Project Area:7.6 hectares or18.78 Acres