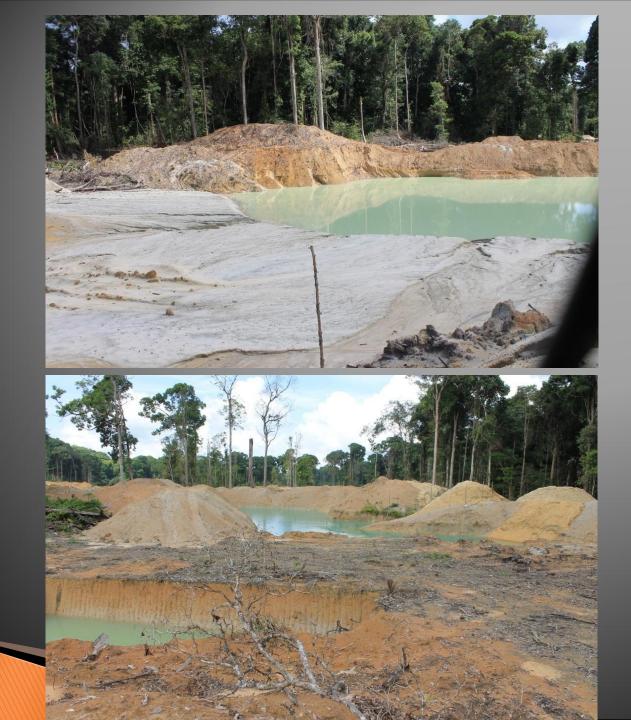

### Site Selection

- Three (3) priority project sites have been identified for intervention through the LRP.
- Supporting site specific action plans to commence earth works have been prepared.