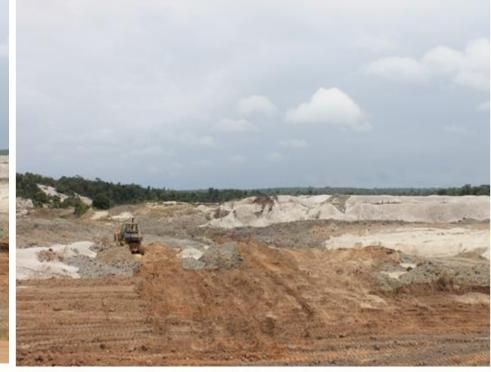

### Site Selection

- Three (3) priority project sites have been identified for intervention through the LRP.
- Supporting site specific action plans to commence earth works have been prepared.

### Site 1

Olive Creek
 Mazaruni
 Mining
 District
 No.3.

Project Area:
8.78
Hectares or
21.69 Acres.

### Site 2

Dacoura
 Mines Mazaruni
 Mining
 District No.3

• Project Area: 3.5 HA – Hectares or 8.6 Acres.

### Site 3

- Puruni:Mazaruni
  Mining District
  No.3.
- Project Area:7.6 hectares or18.78 Acres