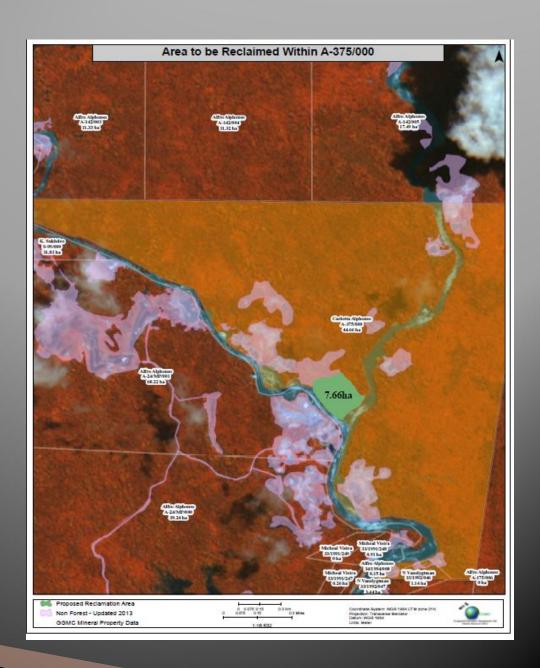

### Site 3

- Puruni:Mazaruni
  Mining District
  No.3.
- Project Area:7.6 hectares or18.78 Acres