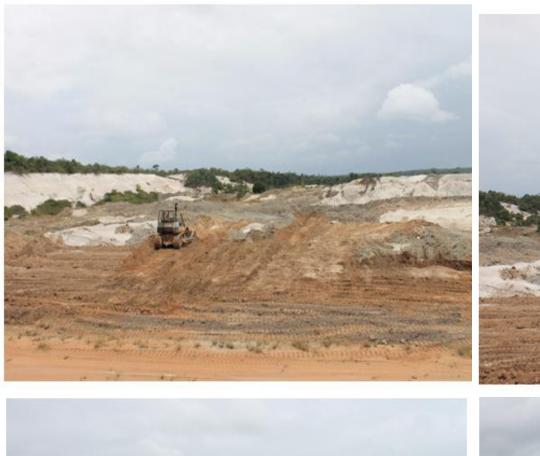

### Site Selection

- Three (3) priority project sites have been identified for intervention through the LRP.
- Supporting site specific action plans to commence earth works have been prepared.

### Site 1

Olive Creek
 Mazaruni
 Mining
 District
 No.3.

Project Area:
8.78
Hectares or
21.69 Acres.

### Site 2

Dacoura
 Mines Mazaruni
 Mining
 District No.3

• Project Area: 3.5 HA – Hectares or 8.6 Acres.

### Site 3

- Puruni:Mazaruni
  Mining District
  No.3.
- Project Area:7.6 hectares or18.78 Acres