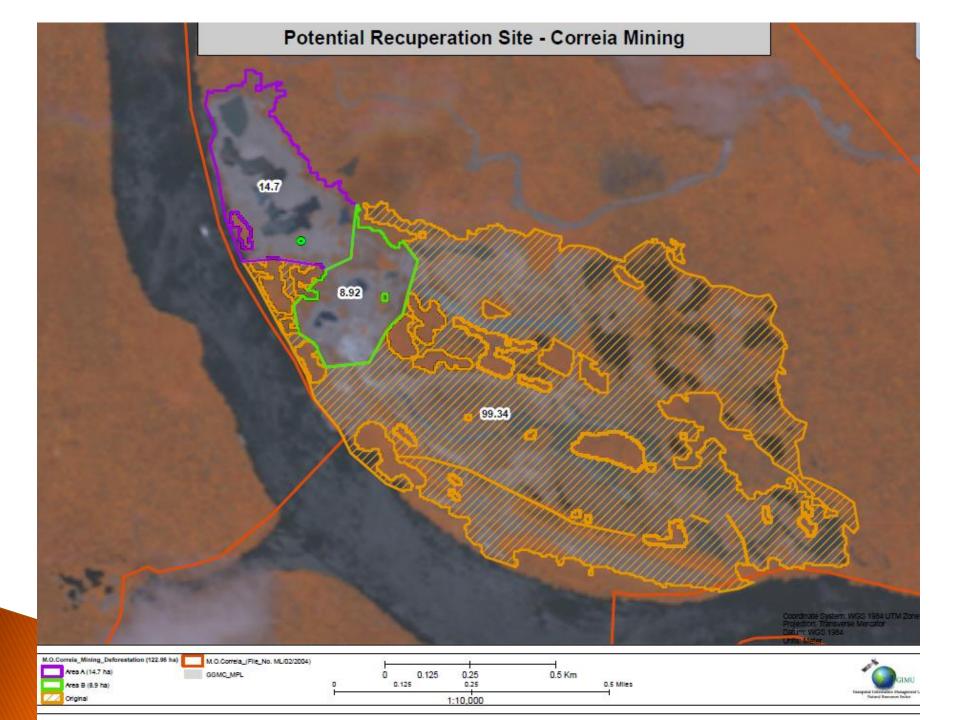

### Site Selection

- Three (3) priority project sites have been identified for intervention through the LRP.
- Supporting site specific action plans to commence earth works have been prepared.