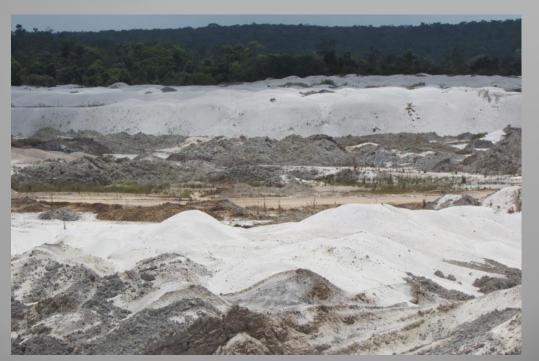

### Site Selection

- Three (3) priority project sites have been identified for intervention through the LRP.
- Supporting site specific action plans to commence earth works have been prepared.