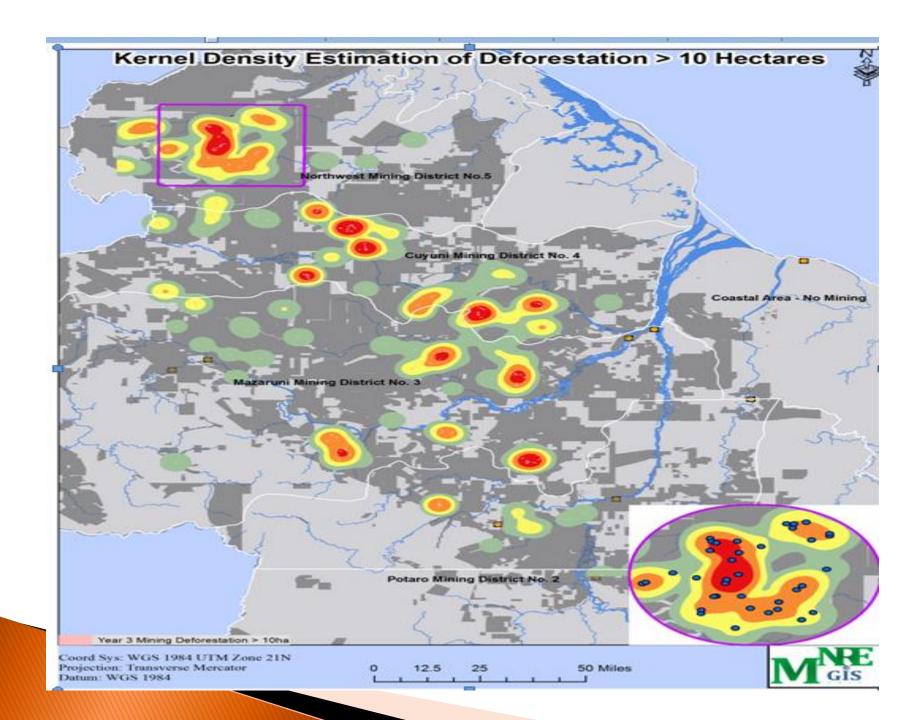

### Site screening tool

This site screening tool addresses *prioritizing* or *ranking of mined-out sites* for land reclamation

- Environmental Extent
- Matrix Evaluation of impacts

### General rule of thumb

Sites which generate the lowest values for Environmental Extent should be prioritised for Land Reclamation Activities.