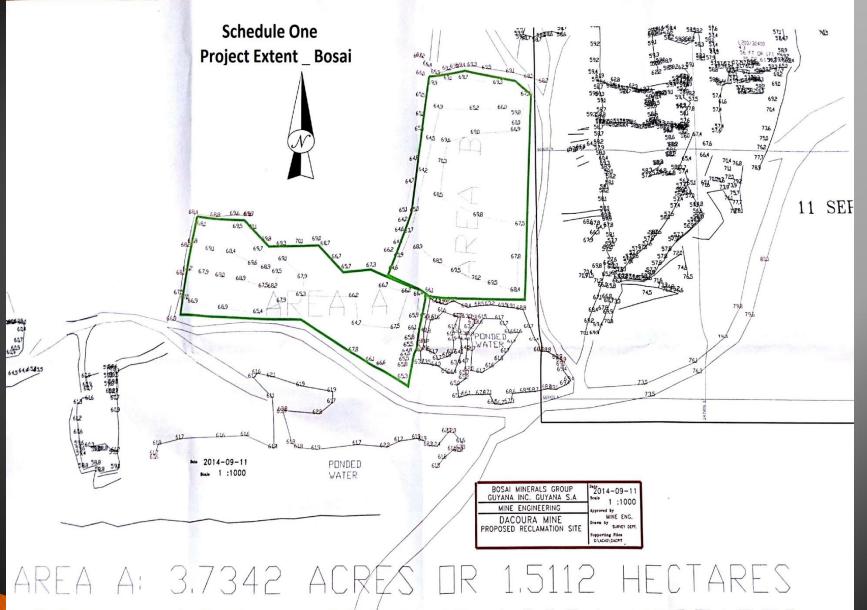

### Site 2

Dacoura
 Mines Mazaruni
 Mining
 District No.3

• Project Area: 3.5 HA – Hectares or 8.6 Acres.