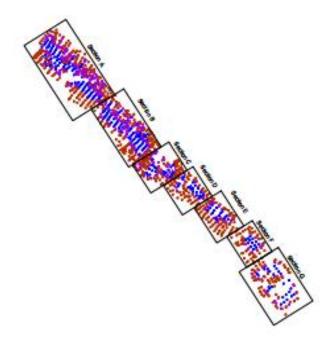

|

**ENVIRONMENTAL EXTENT =** 

0%

| Evaluation  | Completed by: |
|-------------|---------------|
| Date of Eur | dustion.      |

Date of Evaluation:



### General rule of thumb

Sites which generate the lowest values for Environmental Extent should be prioritised for Land Reclamation Activities.



# Data output - Distribution of data points



# Output - Topographic characteristics













# Strategic Perspective-land use planning



# Projections

- Calculated parameters
- Amount of material available

Amount of material required

Project timelines (entire project, specific stages)

Financial projections

# Results/Achievements to date



### Project Unit and Project Document

- Land Reclamation Unit The Land Reclamation Unit was established and the requisite technical staff recruited.
- Project document A complete project document, inclusive of a financial plan was prepared and submitted for review in May 2014.
- The project document was subsequently finalized and submitted to the Office of Climate Change (OCC) in June, 2014.

### Work Plan

- Work-Plans and (M&E) framework In support of the project document, a detailed Work-Plans and accompanying Monitoring and Ev