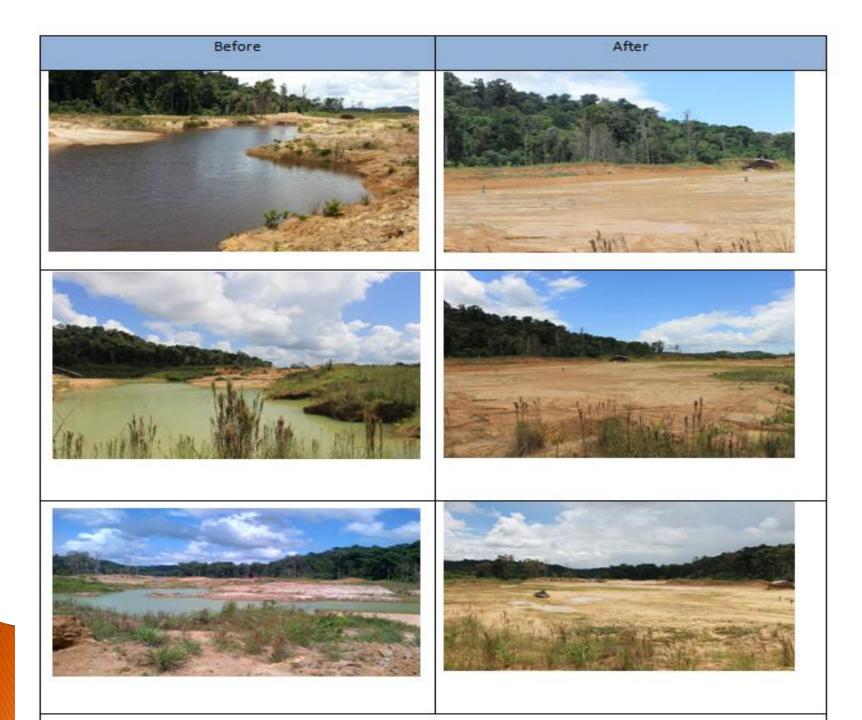

### Site Selection

- Three (3) priority project sites have been identified for intervention through the LRP.
- Supporting site specific action plans to commence earth works have been prepared.

### Site 1

Olive Creek
 Mazaruni
 Mining
 District
 No.3.

Project Area:
8.78
Hectares or
21.69 Acres.

### Site 2

Dacoura
 Mines Mazaruni
 Mining
 District No.3

• Project Area: 3.5 HA – Hectares or 8.6 Acres.

### Site 3

- Puruni:Mazaruni
  Mining District
  No.3.
- Project Area:7.6 hectares or18.78 Acres