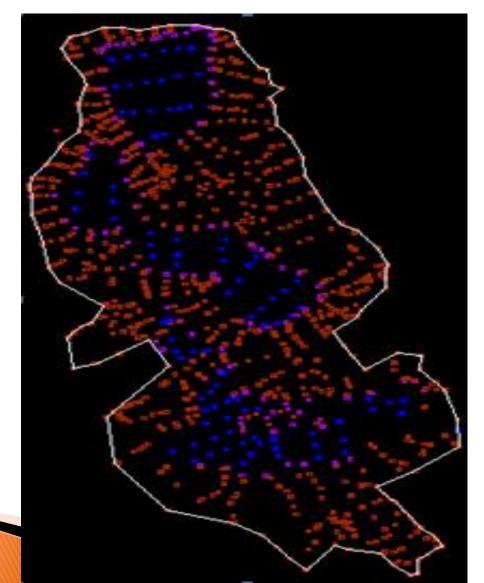

|

**ENVIRONMENTAL EXTENT =** 

0%

| Evaluation  | Completed by: |
|-------------|---------------|
| Date of Eur | dustion.      |

Date of Evaluation:



### General rule of thumb

Sites which generate the lowest values for Environmental Extent should be prioritised for Land Reclamation Activities.



# Data output - Distribution of data points



# Output - Topographic characteristics













# Strategic Perspective-land use planning



# Projections

- Calculated parameters
- Amount of material available

Amount of material required

Project timelines (entire project, specific stages)

Financial projections

# Results/Achievements to date



### Project Unit and Project Document

- Land Reclamation Unit The Land Reclamation Unit was established and the requisite technical staff recruited.
- Project document A complete project document, inclusive of a financial plan was prepared and submitted for review in May 2014.
- The project document was subsequently finalized and submitted to the Office of Climate Change (OCC) in June, 2014.

### Work Plan

- Work-Plans and (M&E) framework In support of the project document, a detailed