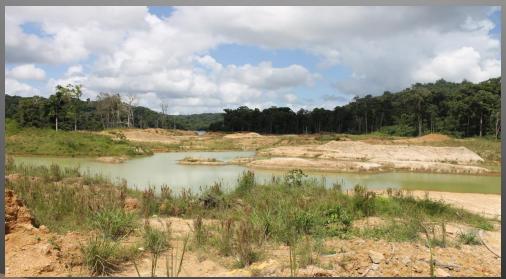

### Site Selection

- Three (3) priority project sites have been identified for intervention through the LRP.
- Supporting site specific action plans to commence earth works have been prepared.

### Site 1

Olive Creek
 Mazaruni
 Mining
 District
 No.3.

Project Area:
8.78
Hectares or
21.69 Acres.

### Site 2

Dacoura
 Mines Mazaruni
 Mining
 District No.3

• Project Area: 3.5 HA – Hectares or 8.6 Acres.

### Site 3

- Puruni:Mazaruni
  Mining District
  No.3.
- Project Area:7.6 hectares or18.78 Acres